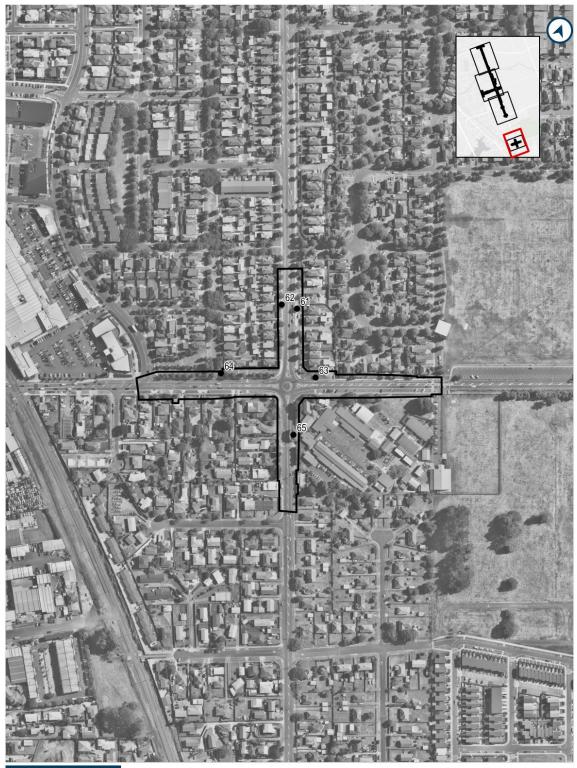

[#### – Council to allocate] Takaanini FTN – Porchester Road Upgrade; and Popes Road Upgrade

| Designation Number  | [XXXX]                                                                                                                                                                 |  |  |
|---------------------|------------------------------------------------------------------------------------------------------------------------------------------------------------------------|--|--|
| Requiring Authority | Auckland Transport                                                                                                                                                     |  |  |
| Location            | Porchester Road between Alfriston and Walters Road, and Popes Road between Takanini School Road and Porchester Road.                                                   |  |  |
| Lapse Date          | In accordance with section 184(1)(c) of the RMA, this designation shall lapse if not given effect to within 15 years from the date on which it is included in the AUP. |  |  |