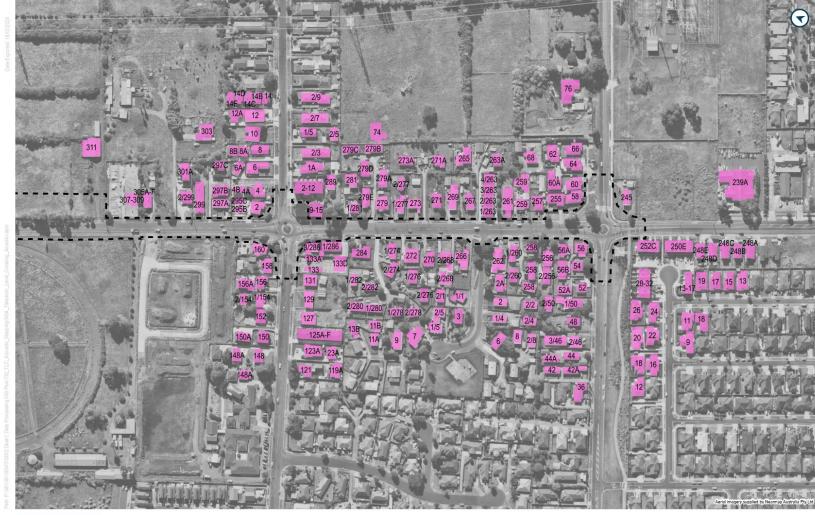

[#### – Council to allocate] Takaanini FTN – Porchester Road Upgrade; and Popes Road Upgrade

| Designation Number  | [XXXX]                                                                                                                                                                 |  |  |
|---------------------|------------------------------------------------------------------------------------------------------------------------------------------------------------------------|--|--|
| Requiring Authority | Auckland Transport                                                                                                                                                     |  |  |
| Location            | Porchester Road between Alfriston and Walters Road, and Popes Road between Takanini School Road and Porchester Road.                                                   |  |  |
| Lapse Date          | In accordance with section 184(1)(c) of the RMA, this designation shall lapse if not given effect to within 15 years from the date on which it is included in the AUP. |  |  |

# **Purpose**

To construct, operate and maintain upgrades to arterial transport corridors and associated infrastructure.