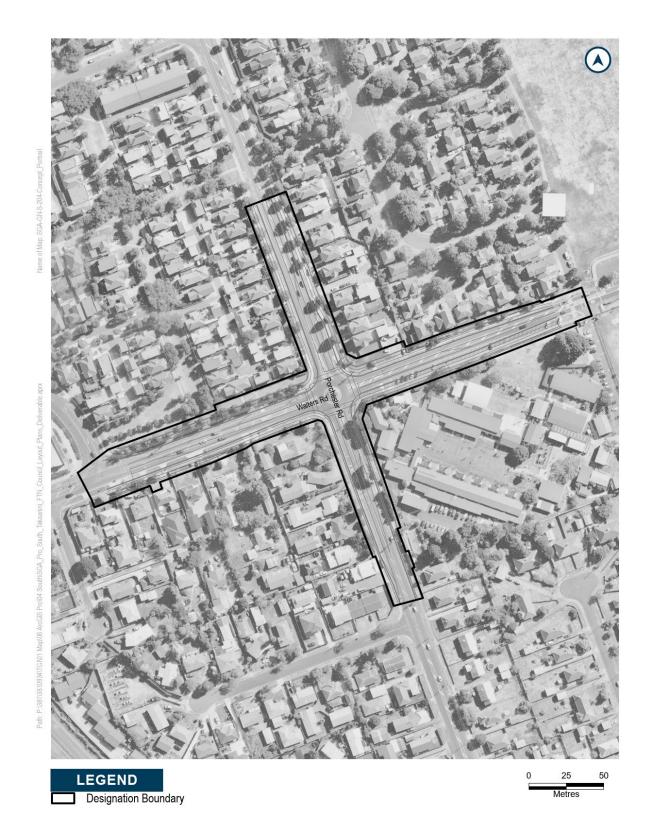

[#### – Council to allocate] Takaanini FTN – Porchester Road Upgrade; and Popes Road Upgrade

| Designation Number  | [XXXX]                                                                                                                                                                 |  |  |
|---------------------|------------------------------------------------------------------------------------------------------------------------------------------------------------------------|--|--|
| Requiring Authority | Auckland Transport                                                                                                                                                     |  |  |
| Location            | Porchester Road between Alfriston and Walters Road, and Popes Road between Takanini School Road and Porchester Road.                                                   |  |  |
| Lapse Date          | In accordance with section 184(1)(c) of the RMA, this designation shall lapse if not given effect to within 15 years from the date on which it is included in the AUP. |  |  |