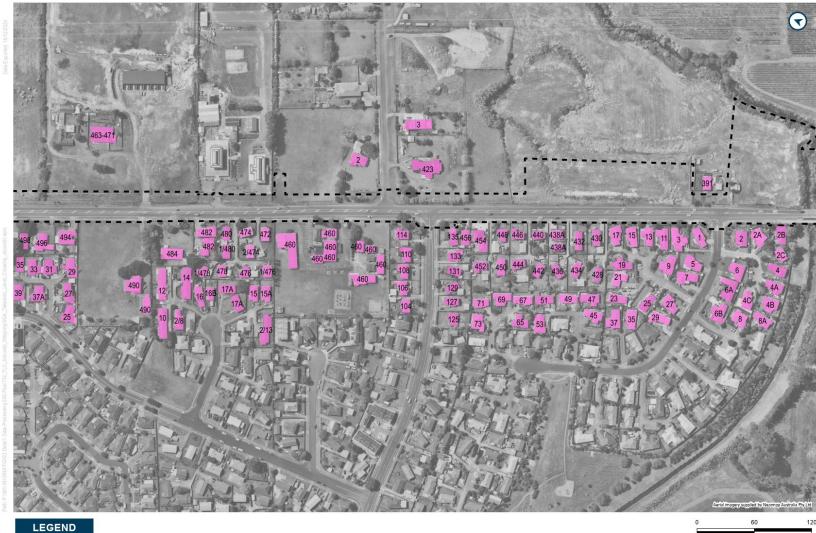

[#### – Council to allocate] Takaanini FTN – Porchester Road Upgrade; and Popes Road Upgrade

| Designation Number  | [XXXX]                                                                                                                                                                 |  |  |
|---------------------|------------------------------------------------------------------------------------------------------------------------------------------------------------------------|--|--|
| Requiring Authority | Auckland Transport                                                                                                                                                     |  |  |
| Location            | Porchester Road between Alfriston and Walters Road, and Popes Road between Takanini School Road and Porchester Road.                                                   |  |  |
| Lapse Date          | In accordance with section 184(1)(c) of the RMA, this designation shall lapse if not given effect to within 15 years from the date on which it is included in the AUP. |  |  |

# **Purpose**

To construct, operate and maintain upgrades to arterial transport corridors and associated infrastructure.