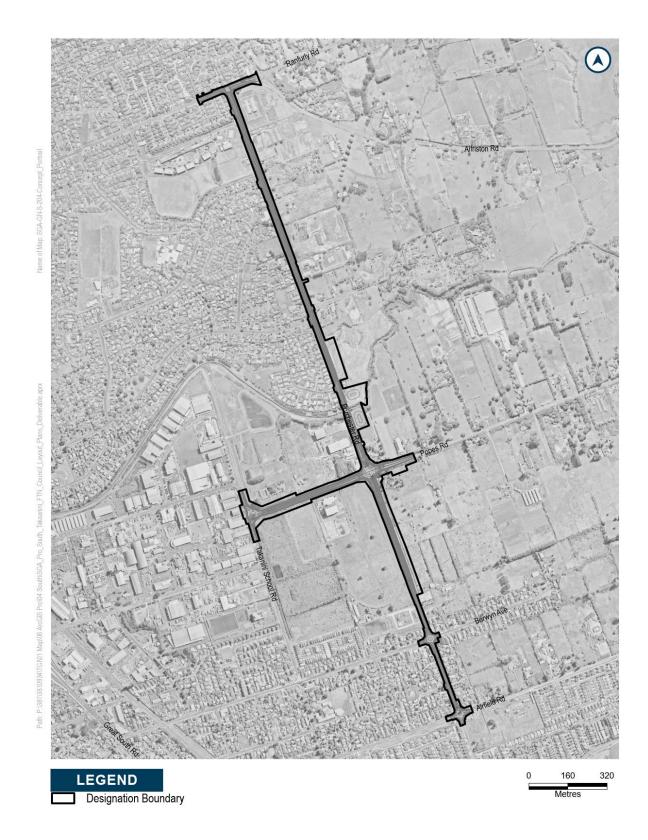

[#### – Council to allocate] Takaanini FTN – Porchester Road Upgrade; and Popes Road Upgrade

| Designation Number  | [XXXX]                                                                                                                                                                 |  |  |
|---------------------|------------------------------------------------------------------------------------------------------------------------------------------------------------------------|--|--|
| Requiring Authority | Auckland Transport                                                                                                                                                     |  |  |
| Location            | Porchester Road between Alfriston and Walters Road, and Popes Road between Takanini School Road and Porchester Road.                                                   |  |  |
| Lapse Date          | In accordance with section 184(1)(c) of the RMA, this designation shall lapse if not given effect to within 15 years from the date on which it is included in the AUP. |  |  |