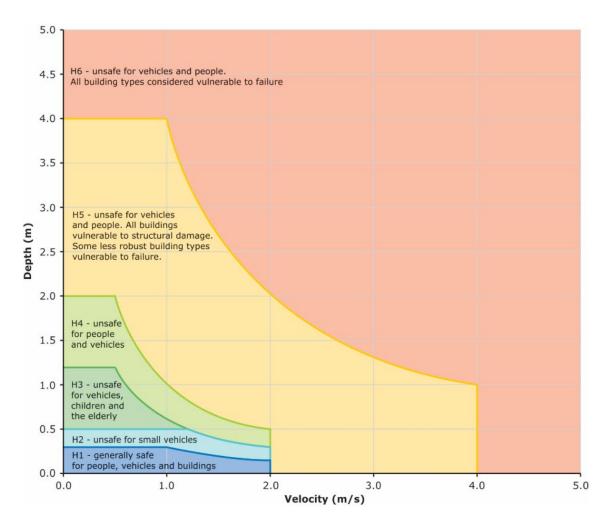

#### **Flood Hazard**

For the purpose of Condition 9:

- (a) AEP means Annual Exceedance Probability;
- (b) Existing Authorised Habitable Floor means the floor level of any room (floor) in a residential building which is authorised and exists at the time the outline plan is submitted, excluding a laundry, bathroom, toilet or any room used solely as an entrance hall, passageway or garage;
- (c) Flood Prone Area means a potential ponding areas that may flood in a 1% AEP event and commonly comprise of topographical depression areas. The areas can occur naturally or as a result of constructed features. Identification of a potential Flood Prone Area would be by an assessment of residual flood risk in a 1% AEP event (e.g. from blockage of the project stormwater network) on land outside and adjacent to the designation following the application of Conditions 9(a)(i)-(iv).
- (d) Maximum Probable Development is the design case for consideration of future flows allowing for development within a catchment that takes into account the maximum impervious surface limits of the current zone or if the land is zoned Future Urban in the AUP, the probable level of development arising from zone changes;
- (e) Pre-Project development means existing site condition prior to the project (including existing buildings and roadways); and
- (f) Post-Project development means site condition after the project has been completed (including existing and new buildings and roadways).

## 9. Flood Hazard

- (a) The project shall be designed to achieve the following flood risk outcomes beyond the boundary of the designation:
  - (i) no increase in flood levels in a 1% AEP event for Existing Authorised Habitable Floors that are already subject to flooding or have a freeboard less than 500mm:
  - (ii) no increase in flood levels in a 1% AEP for authorised community, commercial, industrial and network utility building floors existing at the time the Outline Plan is submitted that are already subject to flooding or have a freeboard less than 300mm;
  - (iii) maximum of 50mm increase in flood levels in a 1% AEP event outside and adjacent to the designation between the Pre-Project Development and Post-Project Development scenarios;
  - (iv) no increase of Flood Hazard Class for the main access to authorised habitable dwellings existing at time the Outline Plan is submitted. The assessment shall be undertaken for the 1% AEP rainfall event and reference the hazard class in accordance with Schedule 2 to these conditions; and
  - (v) no new flood prone areas.
- (b) Compliance with this condition shall be demonstrated in the Outline Plan, which shall include flood modelling of the Pre-Project Development and Post-Project Development 1% AEP flood levels (for Maximum Probable Development land use and including climate change).
- (c) Where:
  - the flood risk outcomes in (a) can be achieved through alternative measures outside of the designation such as flood stop banks, flood walls, raising Existing Authorised Habitable Floor level and new overland flow paths; or
  - (ii) the outcomes are varied at a specific location(s) through agreement with the relevant landowner,