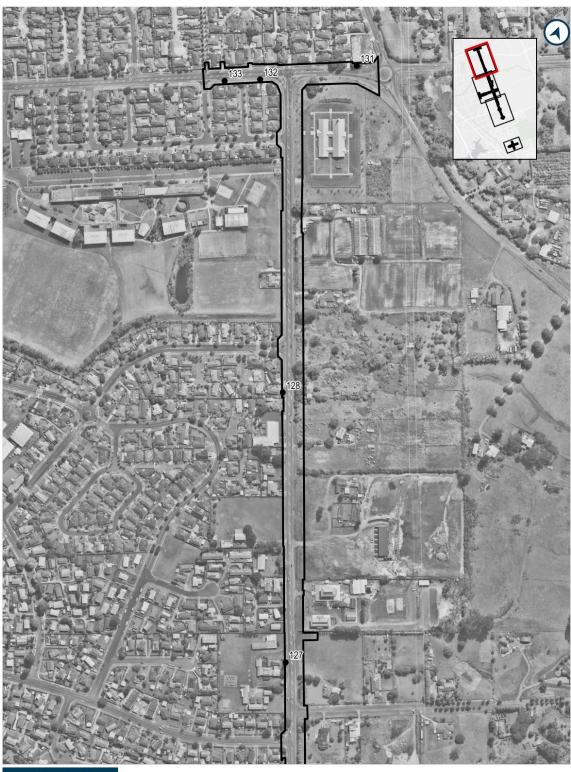

121         | Single Tree                    | Road Reserve | Japanese Cedar      |  |
| 122         | Group of Trees                 | Road Reserve | Black Poplar        |  |
| 123         | Group of Trees                 | Road Reserve | Willow              |  |
| 124         | Group of Trees                 | Road Reserve | Willow              |  |
| 127         | Single Tree                    | Road Reserve | Norfolk Island Pine |  |
| 128         | Group of Trees                 | Road Reserve | Pōhutukawa          |  |
| 131         | Group of Trees                 | Road Reserve | Black Locust        |  |
| 132         | Single Tree                    | Road Reserve | Pōhutukawa          |  |
| 133         | Single Tree                    | Road Reserve | Pōhutukawa          |  |



LEGEND

Designation Boundary • Tree/Group of Trees





LEGEND

☐ Designation Boundary • Tree/Group of Trees





☐ Designation Boundary • Tree/Group of Trees





Designation Boundary • Tree/Group of Trees



Schedule 4: Identified PPFs noise criteria categories

| Address                              | New or Altered Road | Noise Criteria Category |
|--------------------------------------|---------------------|-------------------------|
| 7 Giani Court, Manurewa              | Altered             | Category A              |
| 8 Giani Court, Manurewa              | Altered             | Category A              |
| 222 Alfriston Road, Manurewa         | Altered             | Category C              |
| 216 Alfriston Road, Manurewa         | Altered             | Category C              |